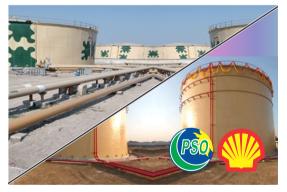

## **OIL STORAGE DEPOT**

We have worked at a total of 54 Oil Storage Depots. Our scope is as EPC contractor basis was on 11 projects and rest of the 43 sites we provided services in the expansions where we served as EPC contractors for Tanks and piping work, mechanical installations of Fire fighting systems, Electrical & Instrumentation work, This map is a true reflection of our presence throughout Pakistan.

# **PSO & SHELL NEW TANK PROJECTS**

Complete Engineering, Design, Procurement And Construction Of new Product Tanks at Shell and PSO Multiple Terminals.

### **Features**

- 1. PSO (Fakirabad & Faislabad): 4 New Tanks
- 2. Shell: (Machike & Shikarpur): 4 New Tanks
- 3. Brown Field Projects
- 4. Main LT Panel With Generator Synchronizations (Type Tested)
- 5. MCC Panel with PFI (Type Tested)