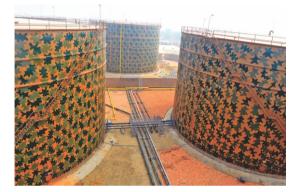

## **OIL STORAGE DEPOT**

We have worked at a total of 54 Oil Storage Depots. Our scope is as EPC contractor basis was on 11 projects and rest of the 43 sites we provided services in the expansions where we served as EPC contractors for Tanks and piping work, mechanical installations of Fire fighting systems, Electrical & Instrumentation work, This map is a true reflection of our presence throughout Pakistan.