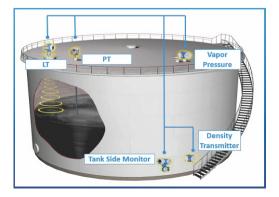

## **ATG SYSTEM**

We, at Elite Power (Pvt) Ltd. have expertise for design, selection, procurement, installation, testing & commissioning of Auto Tank Gauging System. We have installed a cumulative of 30 new and integrated vertical oil storge tank & +50 horizontal tank solutions around Pakistan for the major OMCs on their Oil Storage Terminals and Retail Outlets with the world class ATG systems.

We have worked directly with Endress and Hauser, Rosemount and Gilbarco to implement their ATG systems inside Pakistan. We are proved to deliver the OEM accuracy to our customers with seasoned experience in this field of instrumentation.

## **OVERFILL PREVENTION SYSTEM (IHHLA)**

We, at Elite Power (Pvt) Ltd. have expertise for design, selection, procurement, installation, testing & commissioning of Overfill Prevention System. We have installed new and integrated about 30 vertical oil storge tank solutions around Pakistan for the major OMCs with the world class SIL-2 & SIL-3 overfill prevention systems.

We have worked directly with Endress and Hauser, Rosemount, etc. to implement their Overfill Prevention systems inside Pakistan. We are proved to deliver the OEM accuracy to our customers with seasoned experience in this field of instrumentation.